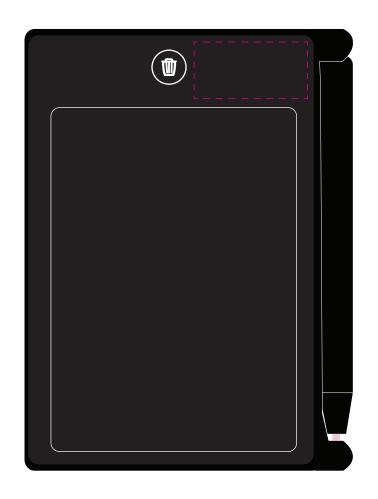

#### **Product Colour**

Black

Erasable Memo Pad 87mm\*117mm Branding Method: Silk Print

## **Logo Size**

Max logo: 30mm\*15mm